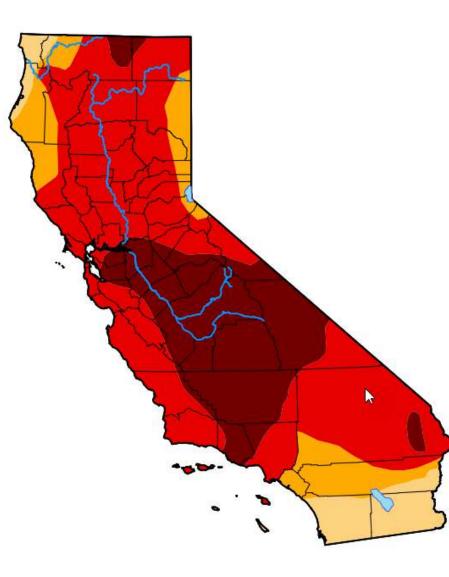

### U.S. Drought Monitor California

#### November 30, 2021 (Released Thursday, Dec. 2, 2021) Valid 7 a.m. EST

Drought Conditions (Percent Area)

| 2                                       | None | D0-D4  | D1-D4  | D2-D4 | D3-D4 | D4                   |
|-----------------------------------------|------|--------|--------|-------|-------|----------------------|
| Current                                 | 0.00 | 100.00 | 100.00 | 92.43 | 80.28 | 2 <mark>8.2</mark> 7 |
| Last Week<br>11-23-2021                 | 0.00 | 100.00 | 100.00 | 92.43 | 80.28 | 28.27                |
| 3 Months Ago<br>08-31-2021              | 0.00 | 100.00 | 100.00 | 95.56 | 88.37 | 47.40                |
| Start of<br>Calendar Year<br>12-29-2020 | 0.00 | 100.00 | 95.17  | 74.34 | 33.75 | 1.19                 |
| Start of<br>Water Year<br>09-28-2021    | 0.00 | 100.00 | 100.00 | 93.93 | 87.88 | 45.66                |
| One Year Ago<br>12-01-2020              | 3.46 | 96.54  | 75.03  | 48.19 | 19.36 | 0.00                 |

#### Intensity:

None D0 Abnormally Dry

D2 Severe Drought D3 Extreme Drought

D1 Moderate Drought

**D4** Exceptional Drought

The Drought Monitor focuses on broad-scale conditions. Local conditions may vary. For more information on the Drought Monitor, go to https://droughtmonitor.unl.edu/About.aspx