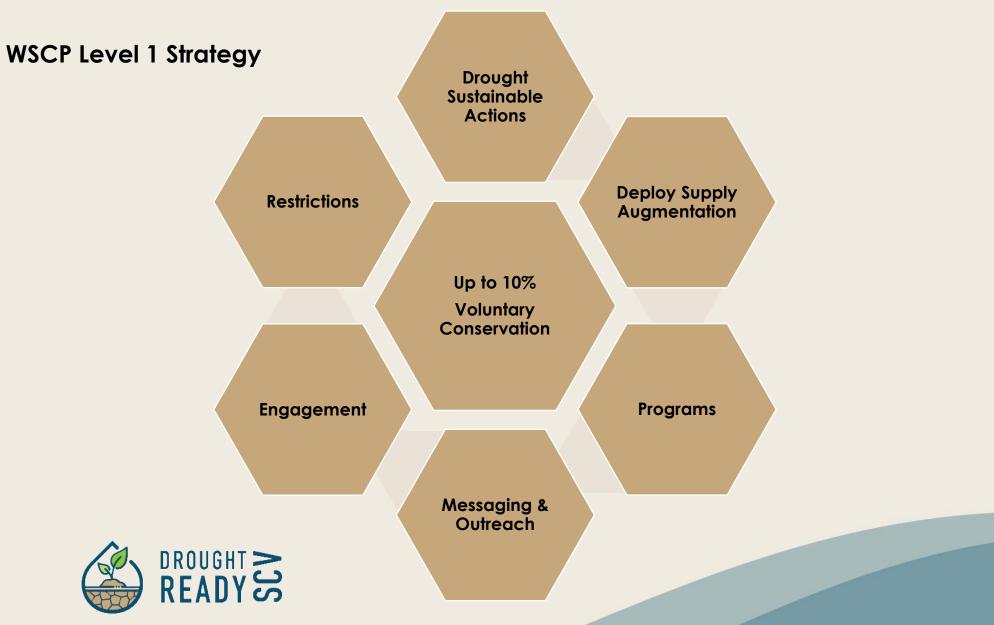

## WSCP STAGE 1 – DROUGHT SUSTAINABLE ACTIONS

Performance Monitoring & Management (EM&V)

## WSCP STAGE 1 – DEPLOY SUPPLY AUGMENTATION

## WSCP STAGE 1 – PROGRAMS

### **Programs:**

- Drought Ready Check-Ups
- Lawn Replacement Rebates
- Smart Controller Rebates
- HELP Rebates (HE Irrigation Improvements)
- Drip Conversion Rebates
- Irrigation Check-Ups
- Online Workshops
- Education Classes

## WSCP STAGE 1 – MESSAGING & OUTREACH

## WSCP STAGE 1 – RESTRICTIONS

## WSCP STAGE 1 – ENGAGEMENT

|                           |                  |   |             |        |      |           |   | OUTDOO | BUDGETALL | Caclulated |          |
|---------------------------|------------------|---|-------------|--------|------|-----------|---|--------|-----------|------------|----------|
| ASSIGNEDLANDSCAPEAREA     | SPECIAL_LANDSC C |   | BILL DATE 🔽 | Year 🔽 | Mont | Use (CC 🔽 |   |        |           |            | % Targ 斗 |
| ASSIGNEDLANDSCAPEAREA 500 | AFE_AREA 0       | 1 | 9/1/2021    | 2021   | 9    | 30        | 0 |        |           | anger 3    | 1000%    |
| 2,831                     | 0                | 1 | 9/1/2021    | 2021   | 9    | 129       | 0 |        | 13        | 13         | 992%     |
| 2,001                     | 0                | 1 | 9/1/2021    | 2021   | 9    | 110       | 0 |        |           | 13         | 917%     |
| 11,300                    | 0                | 1 | 9/1/2021    | 2021   | 9    | 434       | 0 |        | 53        | 53         | 819%     |
| 11,096                    | 0                | 1 | 9/1/2021    | 2021   | 9    | 410       | 0 |        | 59        | 59         | 695%     |
| 5,193                     | 0                | 1 | 9/1/2021    | 2021   | - 9  | 149       | 0 |        | 24        | 24         | 621%     |
| 652                       | 0                | 1 | 9/1/2021    | 2021   | 9    | 17        | 0 |        | 3         | 3          | 567%     |
| 26,620                    | 0                | 1 | 9/1/2021    | 2021   | 9    | 682       | 0 | 125    | 125       | 125        | 546%     |
| 3,026                     | 0                | 1 | 9/1/2021    | 2021   | 9    | 83        | 0 |        | 16        | 14         | 519%     |
| 39,095                    | 0                | 1 | 9/1/2021    | 2021   | 9    | 886       | 0 | 183    | 183       | 183        | 484%     |
| 38,275                    | 0                | 1 | 9/1/2021    | 2021   | 9    | 952       | 0 | 204    | 204       | 204        | 467%     |
| 3,728                     | 0                | 1 | 9/1/2021    | 2021   | 9    | 79        | 0 | 17     | 17        | 17         | 465%     |
| 58,751                    | 0                | 1 | 9/1/2021    | 2021   | 9    | 1437      | 0 | 312    | 312       | 312        | 461%     |
| 12,528                    | 0                | 1 | 9/1/2021    | 2021   | 9    | 268       | 0 | 59     | 59        | 59         | 454%     |
| 18,030                    | 0                | 1 | 9/1/2021    | 2021   | 9    | 430       | 0 | 96     | 96        | 96         | 448%     |
| 22,938                    | 0                | 1 | 9/1/2021    | 2021   | 9    | 466       | 0 | 107    | 107       | 107        | 436%     |
| 53,847                    | 0                | 1 | 9/1/2021    | 2021   | 9    | 1262      | 0 | 292    | 292       | 292        | 432%     |
| 9,370                     | 0                | 1 | 9/1/2021    | 2021   | 9    | 215       | 0 | 50     | 50        | 50         | 430%     |
| 9,000                     | 0                | 1 | 9/1/2021    | 2021   | 9    | 174       | 0 | 42     | 42        | 42         | 414%     |
| 5,032                     | 0                | 1 | 9/1/2021    | 2021   | 9    | 110       | 0 | 27     | 27        | 27         | 407%     |
| 2,487                     | 0                | 1 | 9/1/2021    | 2021   | 9    | 48        | 0 | 12     | 12        | 12         | 400%     |
| 72,881                    | 0                | 1 | 9/1/2021    | 2021   | 9    | 1445      | 0 | 387    | 387       | 387        | 373%     |
| 24,658                    | 0                | 1 | 9/1/2021    | 2021   | 9    | 487       | 0 | 131    | 131       | 131        | 372%     |
| 25,073                    | 0                | 1 | 9/1/2021    | 2021   | 9    | 416       | 0 | 117    | 117       | 117        | 356%     |
| 53,425                    | 0                | 1 | 9/1/2021    | 2021   | 9    | 979       | 0 | 284    | 284       | 284        | 345%     |
| 37,774                    | 0                | 1 | 9/1/2021    | 2021   | 9    | 693       | 0 |        | 202       | 202        | 343%     |
| 81,850                    | 0                | 1 | 9/1/2021    | 2021   | 9    | 1469      | 0 | 435    | 435       | 435        | 338%     |