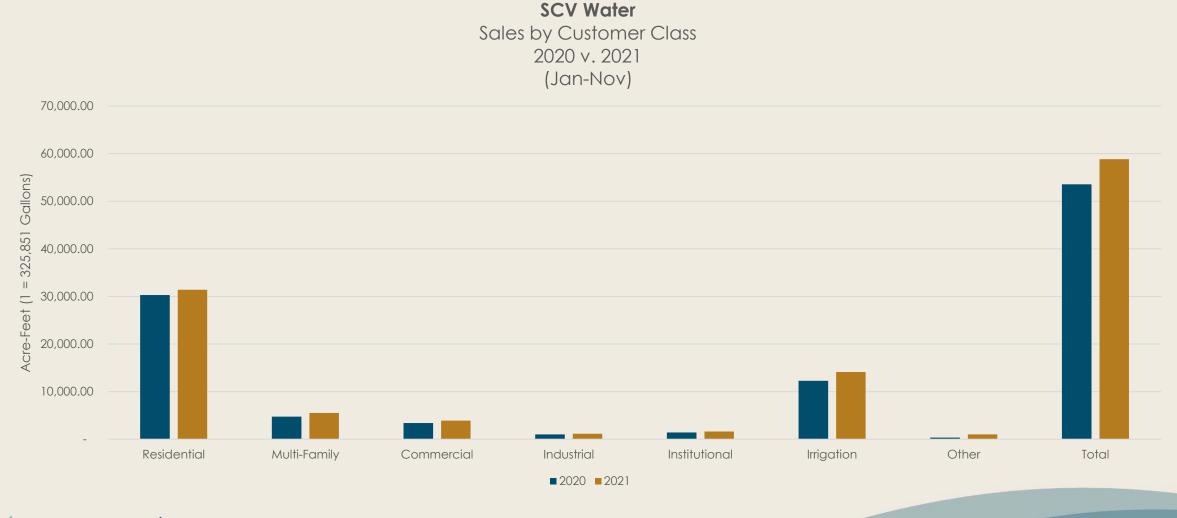

# LOCAL DROUGHT STATISTICS

EVAPOTRANSPIRATION, PRECIPITATION, TEMPERATURES

## LOCAL DROUGHT STATISTICS

### LOCAL ET & PRECIPITATION



Evapotranspiration (2020 v. 2021)• Current Month $\rightarrow$  +5.5%• Year to Date $\rightarrow$  +2.4%

### Precipitation (2020 v. 2021)

- Current Month  $\rightarrow$  0'' • Year to Date  $\rightarrow$  -69%
- Temperatures (Days > 80°)
  November 2020 → 14
  November 2021 → 7



# SCV WATER DEMAND PERFORMANCE

NORMAL CONSERVATION & DROUGHT RESPONSE TARGETS

## **INTERIM CONSERVATION TARGET – PERFORMANCE**

### **INTERIM WATER CONSERVATION TARGET (22% BY 2021)**



# DROUGHT CONSERVATION TARGET

### VOLUNTARY DROUGHT CONSERVATION TARGET (15% V. 2020)

SCV Water Monthly Production vs. 15% Reduction Plan (Ac-ft)



## PERFORMANCE BY CUSTOMER CLASS





## **DROUGHT CONSERVATION TARGET**

| р т і             | 450/ 0 1 | Regi           | Region Type |            |  |  |  |  |
|-------------------|----------|----------------|-------------|------------|--|--|--|--|
| Progress Toward   | Hyd      | rologic Region | •           |            |  |  |  |  |
| Region            | July     | August         | September   | Cumulative |  |  |  |  |
| Central Coast     | -3.0%    | -5.1%          | -4.0%       | -3.9%      |  |  |  |  |
| Colorado River    | 0.1%     | -5.5%          | -4.0%       | -3.0%      |  |  |  |  |
| North Coast       | -16.7%   | -18.3%         | -12.4%      | -15.4%     |  |  |  |  |
| North Lahontan    | 0.0%     | -5.2%          | -13.1%      | -5.7%      |  |  |  |  |
| Sacramento River  | -0.9%    | -8.2%