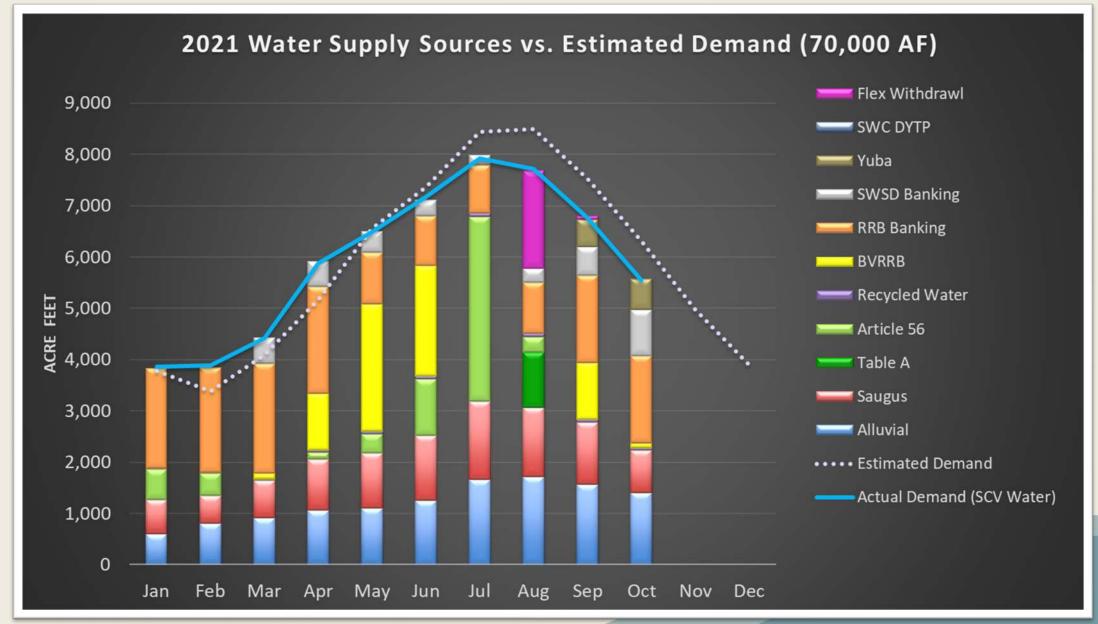

#### **SCV WATER IS DROUGHT READY**

Through the years, SCV Water has invested in many water supply sources and strategies for drought-resilient water supplies to make sure our customers have enough water now and for years to come.

Participation in "water banking" means we have supplies stored and available in underground aquifers in Kern County, ready to withdraw 尚ピ n dry years such as this.

Our Water Shortage Contingency Plan proactively ensures adequate water supplies in the event of a shortage caused by a drought,  $\mathbb{R}^{+}$ earthquake, fire or other catastrophic event.

ഹ Our Groundwater Sustainability Plan and Urban Water Management 0 Plan direct long-term resource planning to guarantee water supplies are available to meet future water needs.