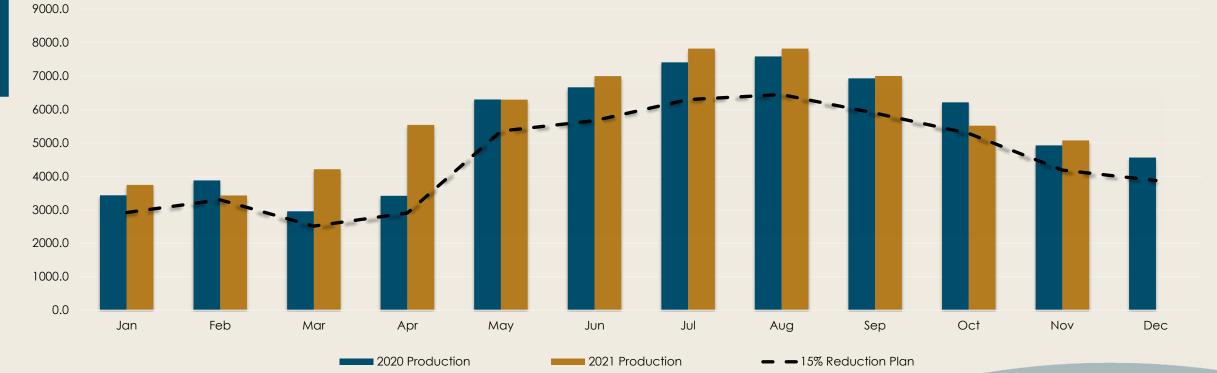

# DROUGHT CONSERVATION TARGET

### VOLUNTARY DROUGHT CONSERVATION TARGET (15% V. 2020)

SCV Water Monthly Production vs. 15% Reduction Plan (Ac-ft)