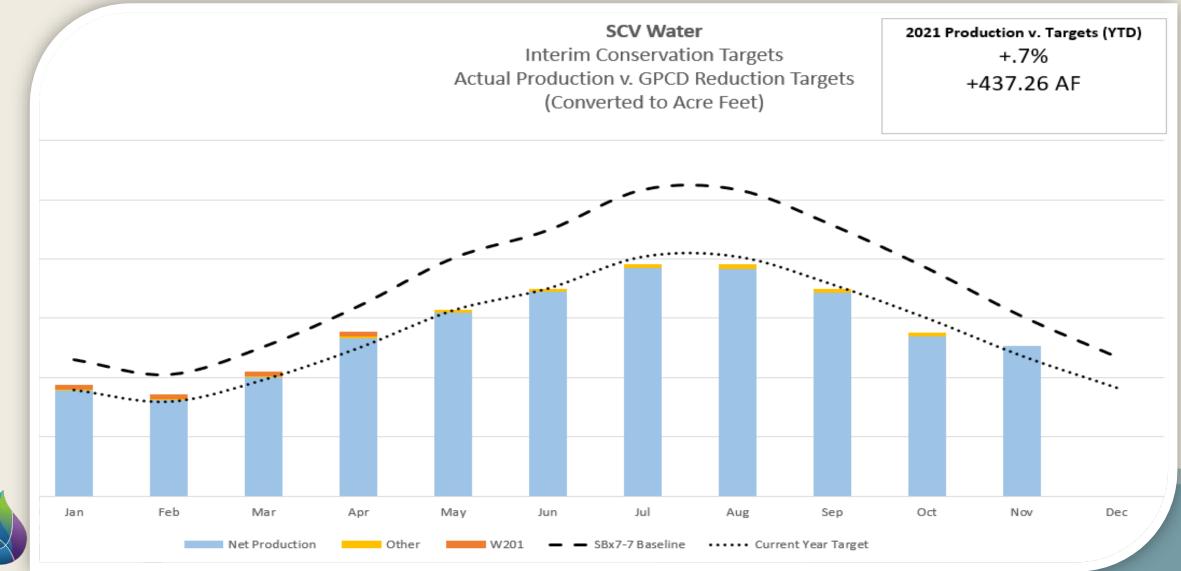

## **INTERIM CONSERVATION TARGET – PERFORMANCE**

### **INTERIM WATER CONSERVATION TARGET (22% BY 2021)**