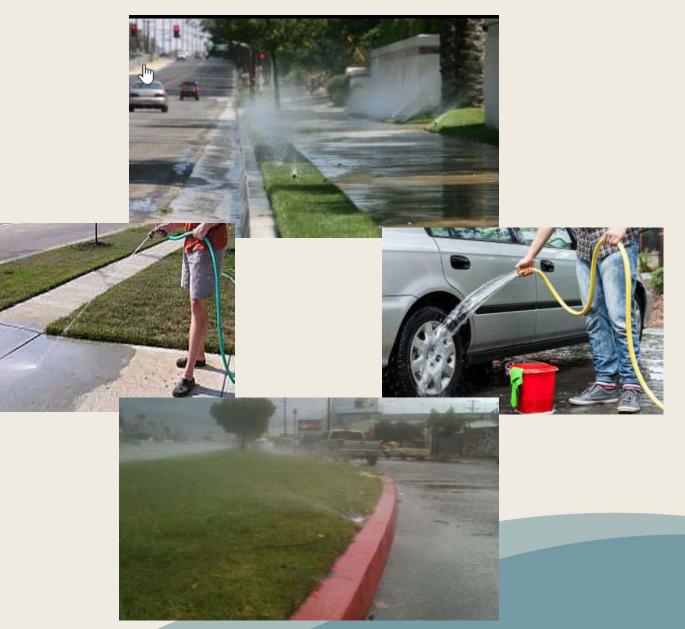

### **Restrictions:**

- Allowing Runoff
- Washing cars without hose
   nozzle
- Using water to wash down sidewalks, driveways, and hardscapes
- Irrigating during and within 48 hours of measurable rain (.25 inch)
- Using fountains without recirculating pump
- Watering turf on public medians