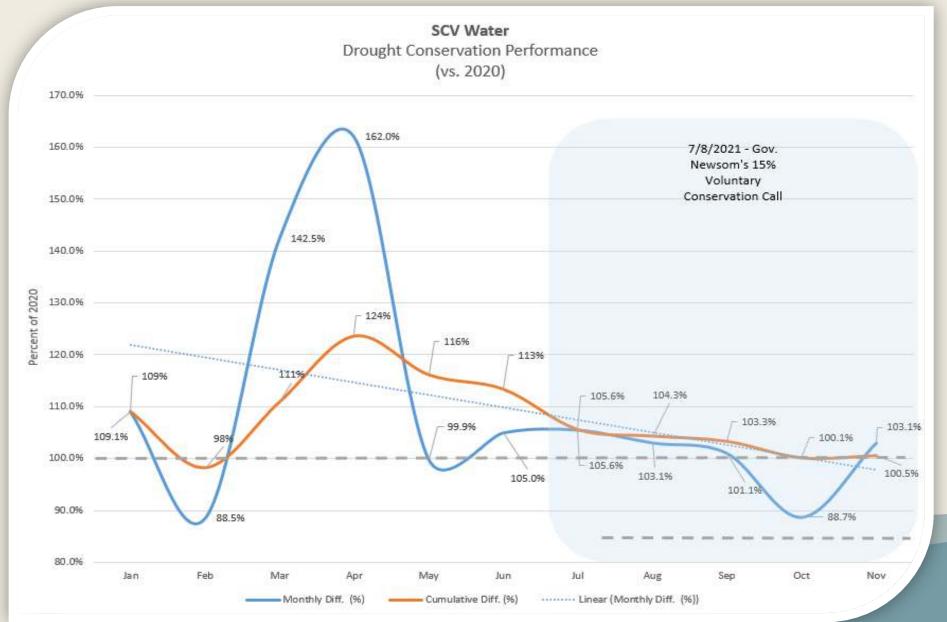

# DROUGHT CONSERVATION TARGET

### VOLUNTARY DROUGHT CONSERVATION TARGET (15% V. 2020)

SCV Water Monthly Production vs. 15% Reduction Plan (Ac-ft)

SCV Water (August 2021 Progress)

| Month | Diff.<br>(%) | Cum.<br>(%) |
|-------|--------------|-------------|
| Jul.  | +5.6%        | +5.6%       |
| Aug.  | +3.1%        | +4.1%       |
| Sep.  | +1.1%        | +3.3%       |
| Oct.  | -11.3%       | +0.1%       |
| Nov.  | +3.1%        | +0.5%       |