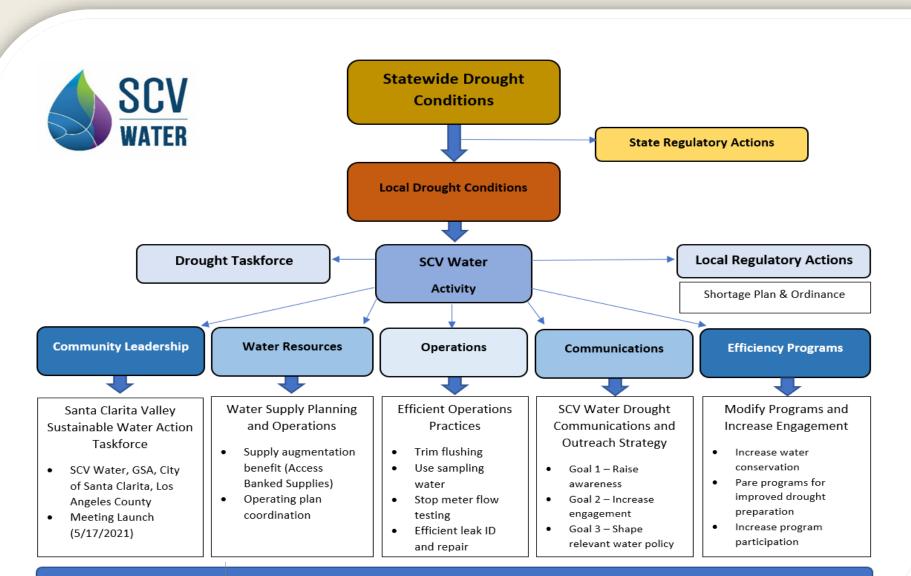

# SCV WATER DROUGHT READY

**DROUGHT RESPONSE & COMMUNITY LEADERSHIP** 

## **SCV WATER – WSCP & ORDINANCE**

### 2. SCV WATER – WATER SHORTAGE CONTINGENCY PLAN/WATER CONSERVATION AND WATER SUPPLY SHORTAGE ORDINANCE

- > 11/16/2021 (SCV Water Enacts Stage 1 WSCP and Ordinance)
- Conservation Program Uptake Increasing
- Drought Communication & Engagement Enhancements